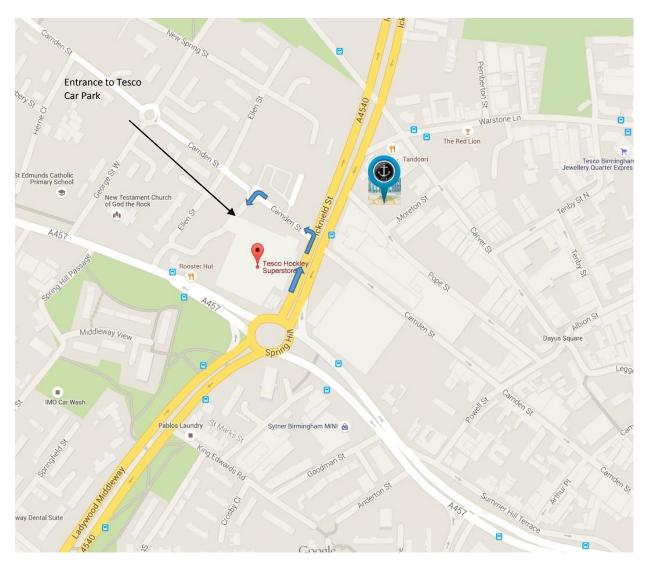

Tesco customers can use the supermarket car park for up to 3 hours. The supermarket is located just over the dual carriageway from us.

Birmingham Assay Office.