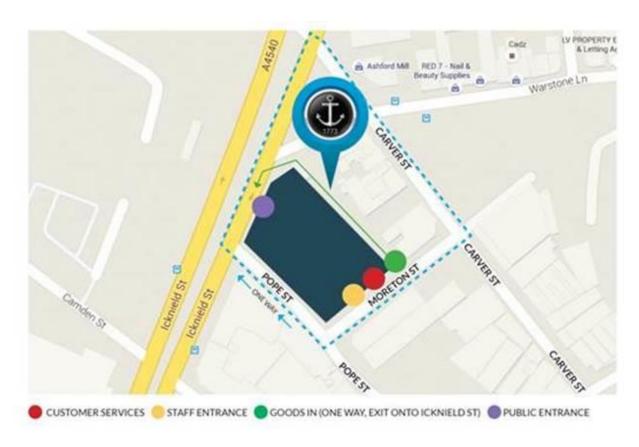

## <u>Directions to our New Building and Parking Information</u>

## Address

1 Moreton Street Birmingham B1 3AX

(For **satnav** or **Google Maps** etc. **use B1 3AS** which will take you to the bottom of Pope Street and the entrance to Moreton Street)

## **Parking**

There is on-street parking in the surrounding roads with varied time restrictions and costs. Please check signs where you park carefully, some spaces are permit only and traffic wardens in the area are keen!